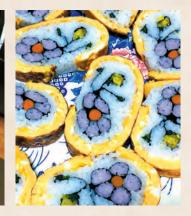

Matsuri-zushi is a typical local food in Chiba. You cook with techniques by which pictures and characters will appear on cut end sides of the rolled sushi. It is difficult at first but don't worry! Your host mother will kindly teach.

Staying at a folk house and making sushi, one of the traditional cultural items of Japan, while enjoying daily life of Japan will be a good memory for students.