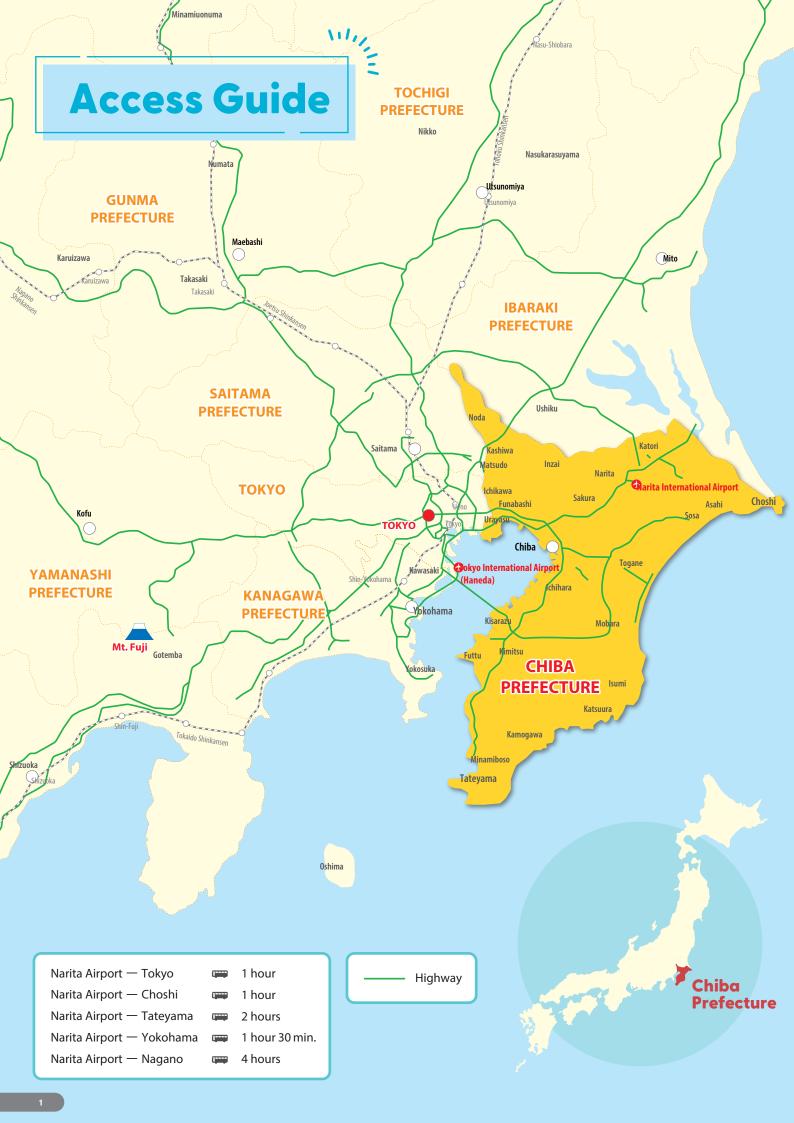

## **Overview of Chiba Prefecture**

Chiba Prefecture is facing the Pacific Ocean on the east side and Tokyo Bay on the west side.

It is part of the capital area of Japan, located next to Tokyo, and has Tokyo Disney Resort, which is called a land of dreams. It also has Narita International Airport, which serves as the air gateway to Japan, connecting Japan to the world.

Narita International Airport in the prefecture serves Japan's largest number of people who use international flights. As it also has many flights from all over the world, it is very convenient. There are nice main roads and moving by bus, which is a common and essential transportation means for educational tours and other group trips, is comfortable.

Since Chiba is adjacent to Tokyo, the educational tour plan can easily include sightseeing around Tokyo. This is an advantageous point of Chiba.

> Chiba has many schools active in international exchanges and this is one reason why educational tours to Chiba are popular.

Plant Factory Test Research Facilities (NPO Japan Plant Factory Association, JPFA)

Yamasa Soy Sauce Factory

With Narita International Airport, a gateway to the world, and close to megacity Tokyo, you might think Chiba Prefecture is a big urban area. But Chiba also has rich nature. When you plan educational tours to visit Chiba, making an itinerary that includes experiencing rich nature is recommended.