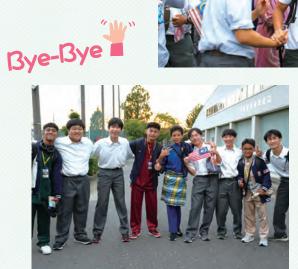

Students can interact with different country's students and cultures thorough tea ceremony, calligraphy, karate, kendo, cooking and other activities in school exchange programs.

DEPARTURE

4