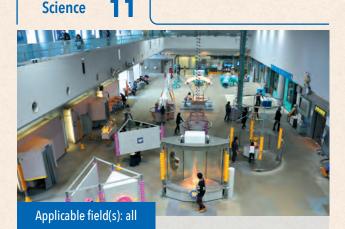

### **Chiba Museum of Science and Industry**

This science museum is composed of three areas, comprising "History of Industry," "Welcome to High Tech," and "Experimental Plaza," under the theme of science and technology that have been applied to industries. It contains participatory exhibitions, in which you can see the mechanisms and mysteries of scientific phenomenon, and corners, in which you can see demonstrative experiments, designed to increase people's interest in science. http://www2.chiba-muse.or.jp/www/SCIENCE/