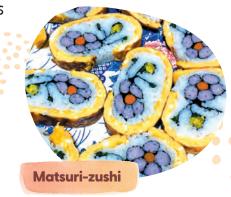

Matsuri-zushi is a typical local food in Chiba. You cook with techniques by which pictures and characters will appear on cut end sides of the rolled sushi. It is difficult at first but don't worry! Your host mother will kindly teach.

Staying at a folk house and making sushi, one of the traditional cultural items of Japan, while enjoying daily life of Japan will be a good memory for students.

Enjoy local delicacies from different areas in Chiba!

Narita is famous for eels and there are many eel restaurants around Naritasan Omotesando.

Matsuri-zushi is one of the local specialties, which has long been served at special occasions with people, such as weddings and funerals. Pink-tinted ingredients and rice with pink vinegar are used to create a pattern of flowers and other motifs. The superior skill of matsuri-zushi making has been carried down to the present day.