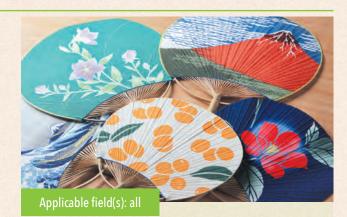

房州うちわ

#### Boshu Uchiwa Fans

Uchiwa hand fans have been re-evaluated as a traditional item to cool oneself in an eco-friendly way. In Minamiboso City, you can make a Boshu uchiwa, one of the "three major uchiwa" fans of Japan. Boshu uchiwa, which is characterized by a round handle made from a round bamboo stick, is one of the representative traditional crafts of Chiba Prefecture. You can glue pieces of paper with your favorite design chosen from various designs onto a frame to make your own fan.