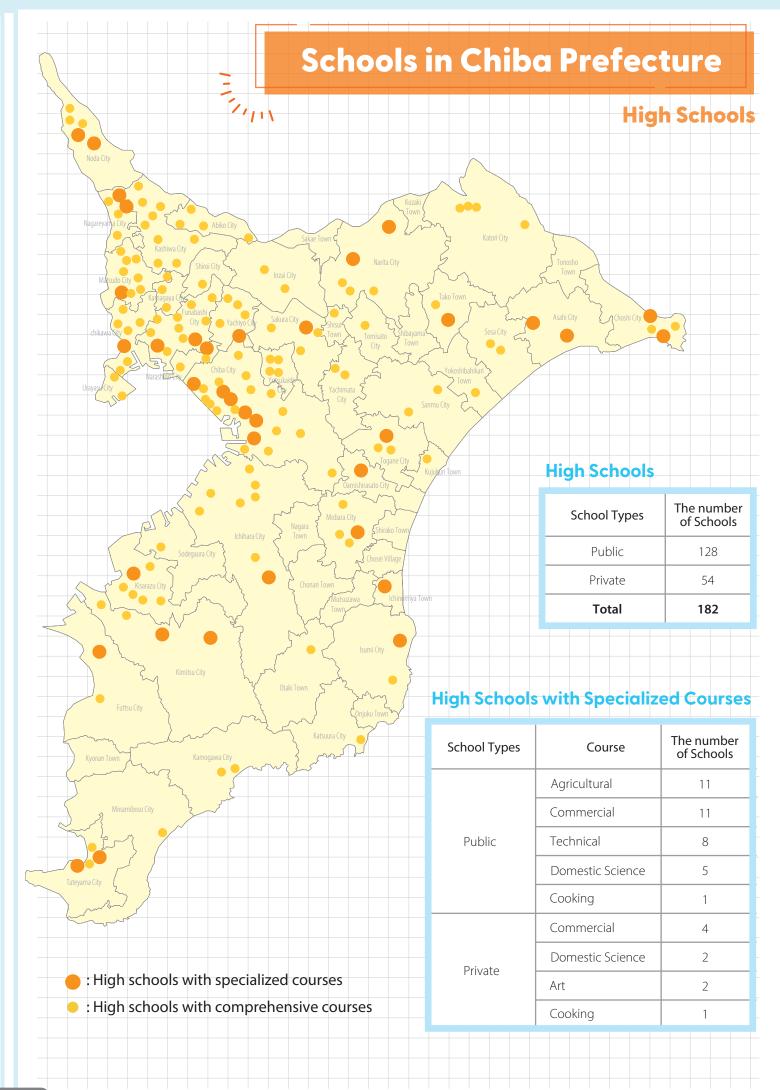

### **Elementary Schools**

| School Types | The number<br>of Schools |
|--------------|--------------------------|
| Public       | 746                      |
| Private      | 10                       |
| Total        | 756                      |

### **Junior High Schools**

| School Types | The number<br>of Schools |
|--------------|--------------------------|
| Public       | 363                      |
| Private      | 25                       |
| Total        | 388                      |
|              |                          |

## **Total 1326**

Public Schools 1237

Private Schools 89