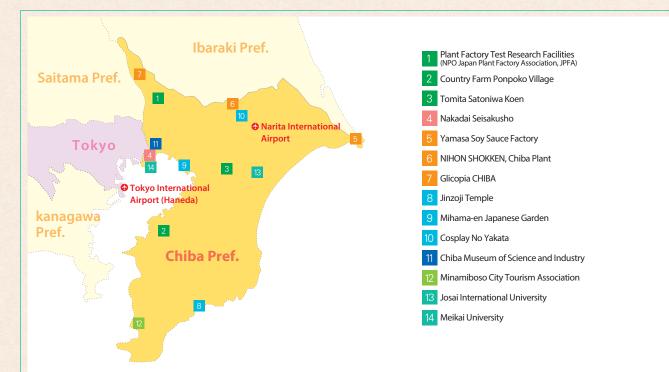

Plant Factory Test Research Facilities (NPO Japan Plant Factory Association, JPFA)

Yamasa Soy Sauce Factory

With Narita International Airport, a gateway to the world, and close to megacity Tokyo, you might think Chiba Prefecture is a big urban area. But Chiba also has rich nature. When you plan educational tours to visit Chiba, making an itinerary that includes experiencing rich nature is recommended.

### Agriculture / Traditional Crafts

植物工場実証研究施設(NPO植物工場研究会) **Plant Factory Test Research Facilities** (NPO Japan Plant Factory Association, JPFA)

In the Chiba University Kashiwanoha Campus (specifically in the Center for Environment, Health, and Field Sciences), there are plant factories and other factories with solar/artificial lighting for controlled-environment agriculture (where factors such as light, temperature, humidity, and CO2 are regulated). The facilities operated by different companies use various technologies and methods to explore and demonstrate agriculture friendly to people and the environment. The JPFA offers a tour of these facilities through industry-academia-government collaboration, with the aim of research and promotion of plant factories (reservation required). https://npoplantfactory.org/en/

☑ yoyaku@npoplantfactory.org (English, Japanese)

thtps://select-type.com/s/JPFA-Tour (Japanese)

農業公園ぽんぽこ村 **Country Farm Ponpoko Village** 

At this farm, about 70 kinds of agricultural products are grown throughout the year, including vegetables, fruit, and herbs, based on organic farming techniques with no agrichemicals. Various seasonal activities are offered, including picking & biting into fresh corn, blueberry picking, various tomatoes tasting, and digging up potatoes and sweet potatoes. http://ponpokomura.jp/

#### ャマサ醤油工場 **Yamasa Soy Sauce Factory**

Soy sauce is a traditional seasoning that is essential in Japanese cuisine. Soy sauce production is one of the major industries in Chiba Prefecture. Yamasa has a history of more than 350 years of soy sauce production. A factory tour is offered, in which you can take time to observe and learn how the ingredients, soy beans, salt and wheat, are turned into soy sauce. https://www.yamasa.com/english/enjoy/factory-visit/

#### グリコピア CHIBA Glicopia CHIBA

Enjoy a factory tour at one of the facilities of Glico, which is famous as the producer of the snack food Pocky. You can observe the hygiene protocols, ice cream production lines, and huge freezers, and sample ice cream at the end of the tour. Take a photo of yourself with the large Glico mark in the background!

#### 日本食研 千葉工場 NIHON SHOKKEN, Chiba Plant

Producing various kinds of seasonings that support Japanese food culture, NIHON SHOKKEN ships the largest amount of liquid seasonings in Japan. The Chiba Plant produces about 3,000 kinds of products, which are not only distributed in Japan but also exported to other countries all over the world. The company's strength is its integrated manufacturing and sales system in which planning, research and development, manufacturing, sales, and logistics are all performed in-house. You can join a plant tour to observe the production lines which create delicious food items with high-quality standards. https://www.nihonshokken.co.jp/factory-tour.html

#### Applicable field(s): all

神蔵寺 Jinzoji Temple

You can enjoy kimono wearing and tea ceremony at this temple. Learn the manners of tea ceremony and how to make and serve tea in your kimono, fully experiencing Japanese culture. https://kamogawa-jinzoji.amebaownd.com/

#### <sub>見浜園</sub> Mihama-en Japanese Garden

Located at Makuhari New City in Chiba City, near Tokyo, "Mihama-en" is a Japanese garden where you can enjoy the variegated landscape, which encompasses depictions of mountains, rivers, ocean, and forests, while walking around. In the garden, there is an authentic tea house, "Shorai-tei," where you can have a set of matcha and seasonal wagashi (fee applied), thereby coming in contact with Japan's traditional culture of tea ceremony. With an appointment made more than one month in advance, you can get a casual tea ceremony experience where you can make tea yourself. https://www.seibu-la.co.jp/makuhari/

### **Cosplay No Yakata**

This facility is a place for cosplay experience with various Japanese costumes, such as ninja and samurai wear. As this facility is right next to "Boso no Mura," an open-air hands-on museum with a recreation of an old streetscape of Japan and as you can go into the museum in Japanese cosplay, you can enjoy feeling as if you went back in time to old-days Japan. https://www.town.sakae.chiba.jp/page/page003729.html

### **Chiba Museum of Science and Industry**

This science museum is composed of three areas, comprising "History of Industry," "Welcome to High Tech," and "Experimental Plaza," under the theme of science and technology that have been applied to industries. It contains participatory exhibitions, in which you can see the mechanisms and mysteries of scientific phenomenon, and corners, in which you can see demonstrative experiments, designed to increase people's interest in science. http://www2.chiba-muse.or.jp/www/SCIENCE/

### **Minamiboso City Tourism Association**

Located in the southern part of Chiba Prefecture, Minamiboso City is blessed with a nice climate, with a cool summer and a warm winter. Facing the Pacific Ocean at the east end and Tokyo Bay at the west end, the coastal area with large catches of fish and seafood is a perfect place to enjoy delicious fresh fish and seafood. The inland area mostly consists of satoyama, border zones between mountain foothills and villages, where traditional culture coexisting with nature, has deep roots. Minamboso City with such features is a place where you can enjoy various activities based on abundant nature.

#### **Josai International University**

Josai International University has a campus in Togane City, Chiba Prefecture, and Chiyoda City, Tokyo. Since it is an international university and is located close to Narita Airport, it accepts many international students from various counties. The school also encourages and promotes international students to interact with Japanese students and experience Japanese culture. It has a reliable support system for international students, including the International Student Center to support international students and special academic programs for international students to learn Japanese.

#### **Meikai University**

With a campus in Urayasu City, this university has various departments, including Departments of foreign languages, Department of Economics, Department of Real Estate Sciences, School of Hospitality & Tourism Management, and Faculty of Dentistry. Providing educational programs that aim for fostering of competent human resources in a global society, as well as striving to improve Japanese language education for foreign students, the campus has a multi-cultural environment with students from various countries. http://www.meikai.ac.jp/english/