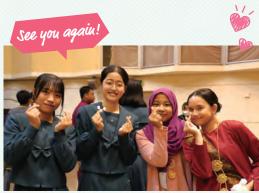

## **Student's Voice**

#### SMK SERI HARTAMAS Student

I was impressed with the cleanliness of Japanese cities and streets. Also, the food was delicious!

Japanese students showed me how to juggle using the kendama and how to make origami; these are actually harder than they seem but the students made every effort to teach me how to do them. Their genial manners, gestures and jokes made the language barrier disappear.

Everyone in Japan was very warm but also very polite; I realized how important it is for them to maintain a sense of distance.

My interest in Japan grew with this visit and I'm considering going to college or seeking employment there in the future.