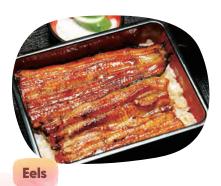

Enjoy local delicacies from different areas in Chiba!

Narita is famous for eels and there are many eel restaurants around Naritasan Omotesando.

Matsuri-zushi is one of the local specialties, which has long been served at special occasions with people, such as weddings and funerals. Pink-tinted ingredients and rice with pink vinegar are used to create a pattern of flowers and other motifs. The superior skill of matsuri-zushi making has been carried down to the present day.