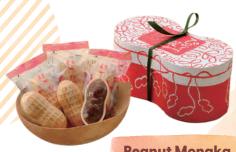

**Peanut Monaka** 

It is a wagashi traditional Japanese confection made with a generous amount of peanuts, which is one of the specialties of Chiba Prefecture. Inside is filled with sweet peanut paste along with chunky peanuts. The character illustrated on each wrapping is also really cute!

There is also chewy "Peanut Manju" available, which is made with the same sweet peanut paste enveloped by bread.