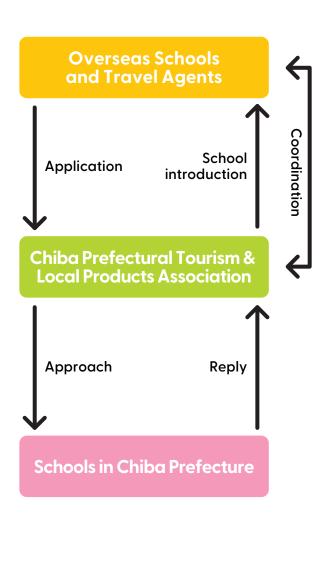

#### Application for School Exchange and Host Family

The application deadline is 2 to 3 months prior to your visit.

### The Period for Your School Exchange and Homestay

Please make sure to set the period for your school exchange and homestay from late April to the end of June, mid-September to the end of November, or mid to late January.

## **Flow from Application to School Exchange**

Submission of an application form (2 to 3 months prior to the school exchange)

Matching of schools after the confirmation of requirements

### V

Introduction of exchange schools

Coordination of exchange program details

The day of school exchange

#### Applications and / or Inquiries

Chiba Prefectural Tourism & Local Products Association kyouryo-ib@chiba-tpa.or.jp