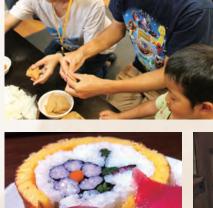

Matsuri-zushi is a typical local food in Chiba. You cook with techniques by which pictures and characters will appear on cut end sides of the rolled sushi. It is difficult at first but don't worry! Your host mother will kindly teach.

Staying at a folk house and making sushi, one of the traditional cultural items of Japan, while enjoying daily life of Japan will be a good memory for students.