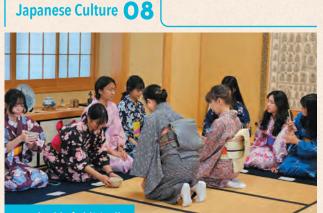

#### Applicable field(s): all

神蔵寺 Jinzoji Temple

You can enjoy kimono wearing and tea ceremony at this temple. Learn the manners of tea ceremony and how to make and serve tea in your kimono, fully experiencing Japanese culture. https://kamogawa-jinzoji.amebaownd.com/