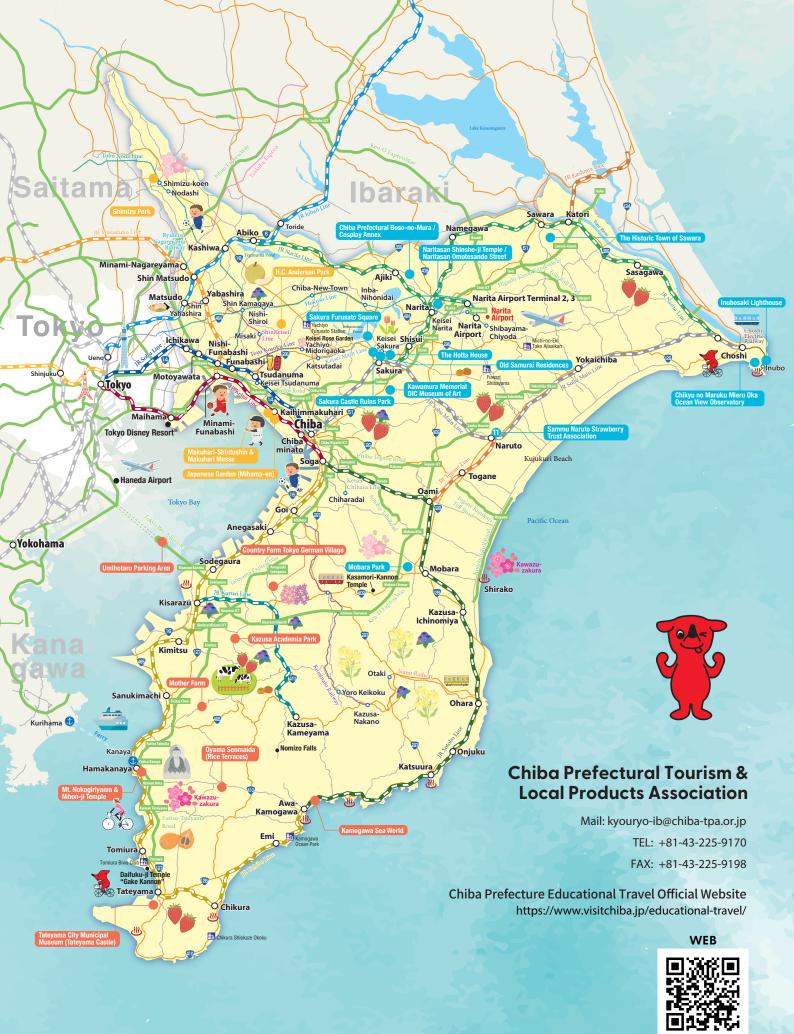

## **Overview of Chiba Prefecture**

Chiba Prefecture is facing the Pacific Ocean on the east side and Tokyo Bay on the west side.

It is part of the capital area of Japan, located next to Tokyo, and has Tokyo Disney Resort, which is called a land of dreams. It also has Narita International Airport, which serves as the air gateway to Japan, connecting Japan to the world.

111

The prefecture is home to facilities related to science technology and cutting-edge industry, outlet malls, and entertainment facilities. There are also facilities where you can learn history and culture and enjoy abundant nature. A variety of educational tours are available and include activities in nature and stays at farmer's houses.

Narita International Airport in the prefecture serves Japan's largest number of people who use international flights. As it also has many flights from all over the world, it is very convenient. There are nice main roads and moving by bus, which is a common and essential transportation means for educational tours and other group trips, is comfortable.

Since Chiba is adjacent to Tokyo, the educational tour plan can easily include sightseeing around Tokyo. This is an advantageous point of Chiba.

> Chiba has many schools active in international exchanges and this is one reason why educational tours to Chiba are popular.