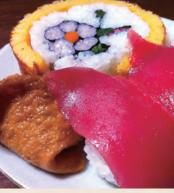

## **The Food Culture in Chiba**

Surrounded by nature, such as mountains and oceans, Chiba Prefecture has thriving agricultural and fishery industries.

The following section introduces attractive foods in Chiba Prefecture, including both representative Japanese dishes, such as sushi, and unique local specialty dishes.

Enjoy local delicacies from different areas in Chiba!

Narita is famous for eels and there are many eel restaurants around Naritasan Omotesando.

Matsuri-zushi is one of the local specialties, which has long been served at special occasions with people, such as weddings and funerals. Pink-tinted ingredients and rice with pink vinegar are used to create a pattern of flowers and other motifs. The superior skill of matsuri-zushi making has been carried down to the present day.