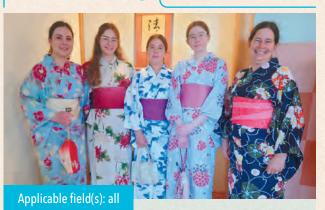

#### Applicable field(s): all

神蔵寺 Jinzoji Temple

You can enjoy kimono wearing and tea ceremony at this temple. Learn the manners of tea ceremony and how to make and serve tea in your kimono, fully experiencing Japanese culture. https://kamogawa-jinzoji.amebaownd.com/