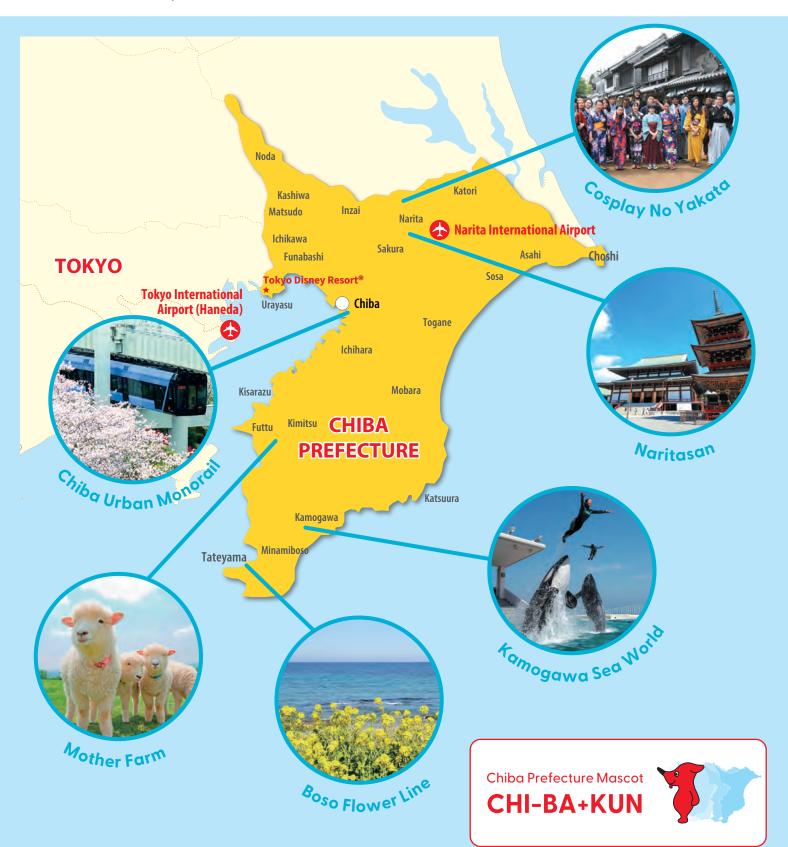

Touring sightseeing places is one of the enjoyable aspects of educational tours. Tokyo Disney Resort, Kamogawa Seaworld, and Mother Farm are popular sightseeing facilities that attract a lot of fans from all over the country.

Chiba has also vast outlet malls and you can enjoy shopping.

Kominato Railway https://www.kominato.co.jp/

Katori Shrine https://katori-jingu.or.jp/

Kamogawa Sea World https://www.kamogawa-seaworld.jp/english/

Mother Farm https://www.motherfarm.co.jp.e.apt.hp.transer.com/

### **Cosplay No Yakata**

This facility is a place for cosplay experience with various Japanese costumes, such as ninja and samurai wear. As this facility is right next to "Boso no Mura," an open-air hands-on museum with a recreation of an old streetscape of Japan and as you can go into the museum in Japanese cosplay, you can enjoy feeling as if you went back in time to old-days Japan. https://www.town.sakae.chiba.jp/page/page003729.html