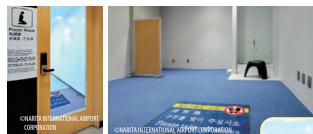

### **Prayer Room**

Narita Airport Terminal 1: 2F (After Passport Control) / 5F (Before Passport Control) Terminal 2: 1F (Before/After Passport Control) Terminal 3: 2F (Public Area) / 3F (After Passport Control)