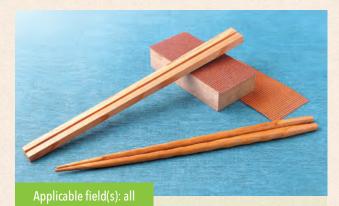

マイお箸作り

#### **Making Your Own Chopsticks**

Chopsticks are must-items for Japanese cuisine. In this activity, you can make your own original chopsticks from bamboo from Boso and/or cedar trees from Yakushima, a world natural heritage site. All you do is to trim the material with sandpaper, so no complicated work is involved.