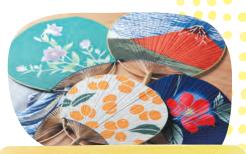

## **Traditional Crafts**

Tairyo-bata fisherman's flag of Choshi

Boshu uchiwa making experience

Kamogawa Maiwai-sen dyeing