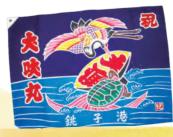

## **Traditional Crafts**

Tairyo-bata fisherman's flag of Choshi

Boshu uchiwa making experience

Kamogawa Maiwai-sen dyeing