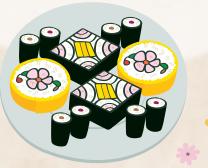

Matsuri-zushi is a typical local food in Chiba. You cook with techniques by which pictures and characters will appear on cut end sides of the rolled sushi. It is difficult at first but don't worry! Your host mother will kindly teach.

Enjoy local delicacies from different areas in Chiba!

Narita is famous for eels and there are many eel restaurants around Naritasan Omotesando.

Matsuri-zushi is one of the local specialties, which has long been served at special occasions with people, such as weddings and funerals. Pink-tinted ingredients and rice with pink vinegar are used to create a pattern of flowers and other motifs. The superior skill of matsuri-zushi making has been carried down to the present day.