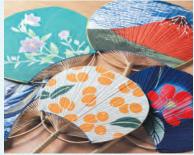

房州うちわ

#### Boshu Uchiwa Fans

Uchiwa hand fans have been re-evaluated as a traditional item to cool oneself in an eco-friendly way. In Minamiboso City, you can make a Boshu uchiwa, one of the "three major uchiwa" fans of Japan. Boshu uchiwa, which is characterized by a round handle made from a round bamboo stick, is one of the representative traditional crafts of Chiba Prefecture. You can glue pieces of paper with your favorite design chosen from various designs onto a frame to make your own fan.