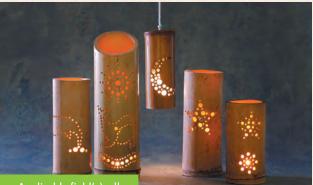

#### **Taketoro Bamboo Lantern Making**

Minamiboso City in Chiba Prefecture is also famous for producing high-quality bamboo. You can make your own original bamboo lantern, called taketoro, by drilling several holes of various sizes into a piece of bamboo. Put a LED light inside the lantern and it will create a magical-looking space and make a great souvenir. Through this craft activity, you can also contribute to the activity of maintaining abandoned bamboo groves.