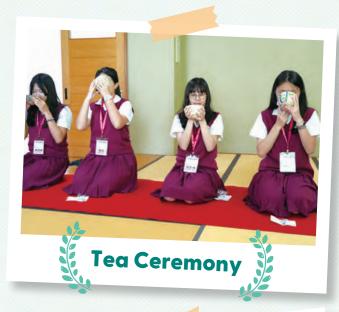

Students can interact with different country's students and cultures thorough tea ceremony, calligraphy, karate, kendo, cooking and other activities in school exchange programs.

DEPARTURE

4

## Many Hands-on Learning Facilities

Chiba Prefecture has many interesting "hands-on" facilities that are the most important and best part of educational tours: hand-rolled sushi making, tea ceremony experiencing, paper fan making, bamboo shoot digging in mountains, enjoying with animals on huge farms, etc. There are also many other facilities and places for hands-on learning.