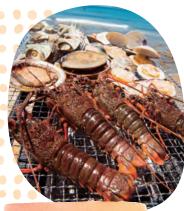

#### Seafood Hamayaki

You can grill a generous amount of fresh seafood, such as hard clams and Japanese spiny lobsters, and enjoy the great aroma and rich umami!