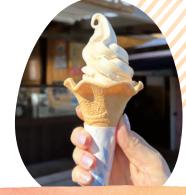

### **Recommended Sweets**

Not only Cute to the eye but also delicious to the mouth! Enjoy beautiful hand-made cookies with locally-grown colorful edible flowers.

**Peanut Soft-serve Ice Cream** 

The soft-serve ice cream made with concentrated peanuts offers a rich aroma and refreshing flavor, creating the great taste people are craving.