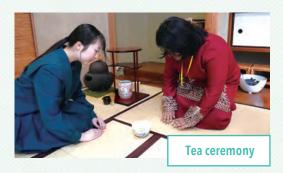

Students can interact with different country's students and cultures thorough tea ceremony, calligraphy, karate, kendo, cooking and other activities in school exchange programs.

DEPARTURE

4

## Many Hands-on Learning Facilities

Chiba Prefecture has many interesting "hands-on" facilities that are the most important and best part of educational tours: hand-rolled sushi making, tea ceremony experiencing, paper fan making, bamboo shoot digging in mountains, enjoying with animals on huge farms, etc. There are also many other facilities and places for hands-on learning.