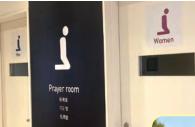

## **Muslim-friendly Locations in Chiba**

Chiba Prefecture offers Muslim-friendly services at the airport, some hotels, and some restaurants as well.

### **Prayer Room**

Narita Airport Terminal 1: 2F (After Passport Control) / 5F (Before Passport Control) Terminal 2: 1F (Before/After Passport Control) Terminal 3: 2F (Public Area) / 3F (After Passport Control)