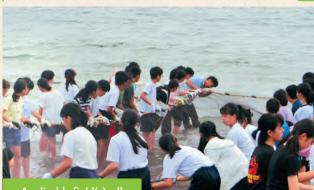

#### **Sweep-net Fishing Experience**

Surrounded by the ocean, Minamiboso offers an opportunity to experience sweep-net fishing, a traditional fishing method in Boso, where you set a large net in the ocean and pull in the fish caught in the net. You can also learn the history and mechanism of sweep-net fishing and get some knowledge about fish, and all work together to pull the net by hand. It will be a valuable experience to see a variety of fish up close.