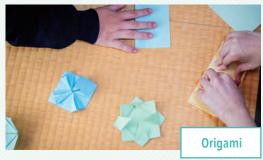

Students can interact with different country's students and cultures thorough tea ceremony, calligraphy, karate, kendo, cooking and other activities in school exchange programs.

DEPARTURE

4

#### SMK SERI HARTAMAS Student

I was impressed with the cleanliness of Japanese cities and streets. Also, the food was delicious!

Japanese students showed me how to juggle using the kendama and how to make origami; these are actually harder than they seem but the students made every effort to teach me how to do them. Their genial manners, gestures and jokes made the language barrier disappear.